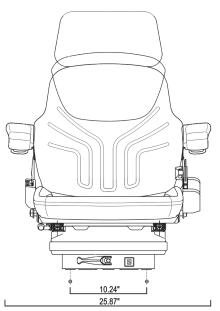

|
| 8539 | RH Armrest - Non-Adjustable                                                                  |
| 7996 | Retractable Seat Belt Kit                                                                    |
| 5007 | Swivel Kit                                                                                   |
| 7961 | Operator Presence Switch                                                                     |
| 8400 | MSG85/95 Lateral Isolator Kit *Will only work if a Grammer 700 Series seat top is being used |
| 8065 | Seat/Backrest Cover Kit<br>(Alcanta Two-Tone Gray Fabric)                                    |
| 8066 | Backrest Extension Cover Kit (Alcanta Two-Tone Gray Fabric)                                  |

## **FRONT VIEW**



### **MAINTENANCE ITEMS**

| 7995 | Replacement Backrest Cushion (Black/Gray Matrix Fabric) |
|------|---------------------------------------------------------|
| 8449 | Replacement Backrest Cushion (Black Vinyl)              |
| 7994 | Replacement Seat Cushion (Black/Gray Matrix Fabric)     |
| 8447 | Replacement Seat Cushion with Cutout (Black Vinyl)      |
| 8011 | Replacement Seat Cushion (Black Vinyl)                  |
| 8158 | Replacement Backrest Adjust Handle Kit                  |
| 8448 | Replacement LH or RH Backrest Adjust Handle Kit         |
| 8372 | Replacement Seat Belt Cover Kit                         |
| 6048 | Replacement Slide Rail Kit                              |

\*Maintenance Items only fit the K&M seat assembly.