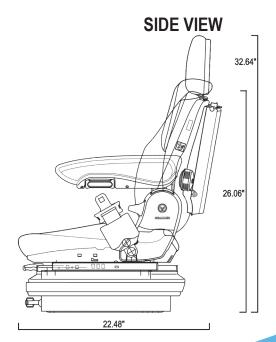

|

## **FRONT VIEW**



### **MAINTENANCE ITEMS**

| 7995 | Replacement Backrest Cushion (Black/Gray Matrix Fabric) |
|------|---------------------------------------------------------|
| 8449 | Replacement Backrest Cushion (Black Vinyl)              |
| 7994 | Replacement Seat Cushion (Black/Gray Matrix Fabric)     |
| 8447 | Replacement Seat Cushion with Cutout (Black Vinyl)      |
| 8011 | Replacement Seat Cushion (Black Vinyl)                  |
| 8158 | Replacement Backrest Adjust Handle Kit                  |
| 8448 | Replacement LH or RH Backrest Adjust Handle Kit         |
| 8372 | Replacement Seat Belt Cover Kit                         |
| 6048 | Replacement Slide Rail Kit                              |

\*Maintenance Items only fit the K&M seat assembly.