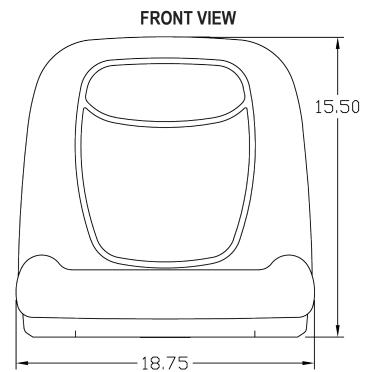

CATIONS**





## **OPTIONS**

| 7947  | Armrest Kit                                         |
|-------|-----------------------------------------------------|
| 7911* | Lap Belt                                            |
| 7925* | 45.5" Retractable Seat Belt                         |
| *6002 | Seat Belt Bracket (Necessary with PNs: 7911 & 7925) |
| 8443  | 47" Retractable Seat Belt with Switch               |
| 8590  | 51.5" Orange Retractable Seat Belt                  |
| 6043  | Slide Rail Kit                                      |
| 8666  | Operator Presence Switch (Normally Open)            |
| 8667  | Operator Presence Switch (Normally Closed)          |
| 8671  | 4-Prong Operator Presence Switch (Normally Closed)  |
| 6854  | Seat Cover<br>(Black Endura Fabric)                 |



#### **SIDE VIEW**