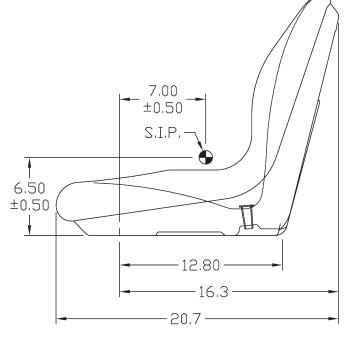

TIONS**

| 7947  | Armrest Kit                                         |
|-------|-----------------------------------------------------|
| 7911* | Lap Belt                                            |
| 7925* | 45.5" Retractable Seat Belt                         |
| *6002 | Seat Belt Bracket (Necessary with PNs: 7911 & 7925) |
| 8443  | 47" Retractable Seat Belt with Switch               |
| 8590  | 51.5" Orange Retractable Seat Belt                  |
| 6043  | Slide Rail Kit                                      |
| 8666  | Operator Presence Switch (Normally Open)            |
| 8667  | Operator Presence Switch (Normally Closed)          |
| 8671  | 4-Prong Operator Presence Switch (Normally Closed)  |
| 6854  | Seat Cover<br>(Black Endura Fabric)                 |



#### **SIDE VIEW**