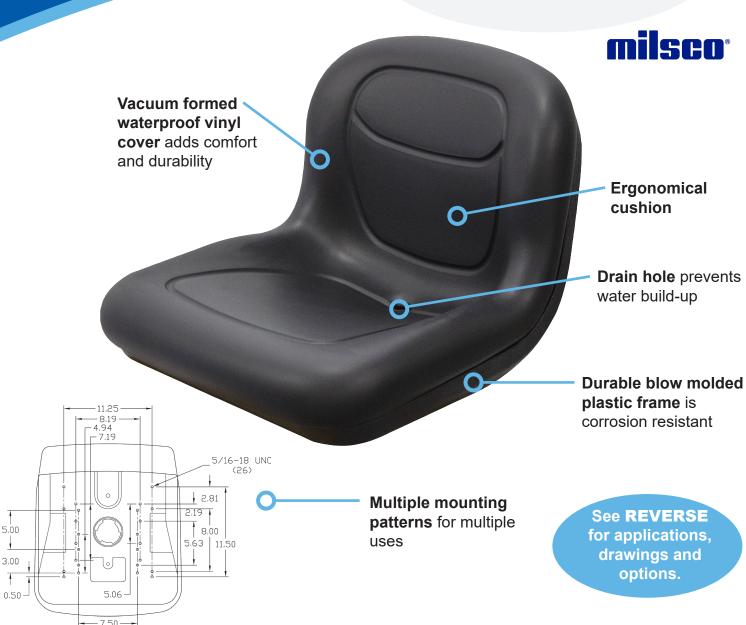

# KM 123 Uni Pro™ Bucket Seat



#### **CHOOSE FROM**





Milsco XB150 Seat

FRONT

Uses standard 5/16 18UNC bolts

TRACTORS EATS.com CONSTRUCTIONS EATS! TURFS EATS.com





## **APPLICATIONS**





## **OPTIONS**

| 7947  | Armrest Kit                                         |
|-------|-----------------------------------------------------|
| 7911* | Lap Belt                                            |
| 7925* | 45.5" Retractable Seat Belt                         |
| *6002 | Seat Belt Bracket (Necessary with PNs: 7911 & 7925) |
| 8443  | 47" Retractable Seat Belt with Switch               |
| 8590  | 51.5" Orange Retractable Seat Belt                  |
| 6043  | Slide Rail Kit                                      |
| 8666  | Operator Presence Switch (Normally Open)            |
| 8667  | Operator Presence Switch (Normally Closed)          |
|