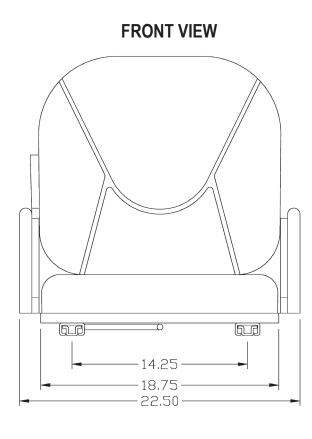

## KN 1708 Uni Pro<sup>™</sup> Seat Assembly

Black Vinyl **PN: 8054** 

308 NW 2nd Street • Renville, MN 56284

Slide rails provide 6" fore/aft adjustment ensuring operator comfort

> See **REVERSE** for applications, drawings and options.

Accepts operator presence switch
Mounting: Pattern include (W x L) 11.25" or 13.5" x 11"

TRACTORS ATS.com CONSTRUCTIONS ATS.com