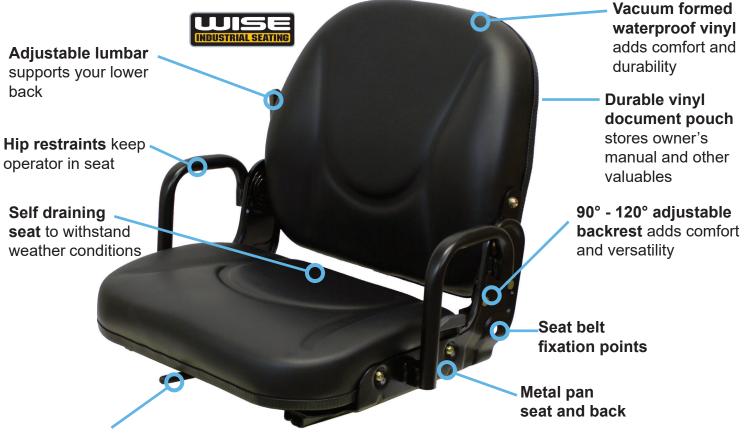

## KN 1708 Uni Pro<sup>™</sup> Seat Assembly

Black Vinyl **PN: 8054** 

308 NW 2nd Street • Renville, MN 56284

Slide rails provide 6" fore/aft adjustment ensuring operator comfort

> See **REVERSE** for applications, drawings and options.

Accepts operator presence switch
Mounting: Pattern include (W x L) 11.25" or 13.5" x 11"

TRACTORS ATS.com CONSTRUCTIONS ATS.com