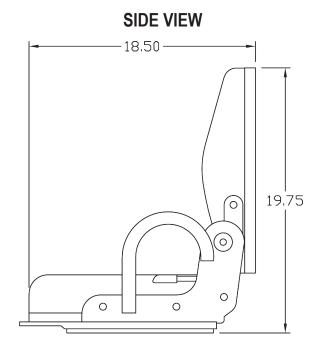

## KN 1708 Uni Pro<sup>™</sup> Seat Assembly

Black Vinyl **PN: 8054** 

308 NW 2nd Street • Renville, MN 56284

Slide rails provide 6" fore/aft adjustment ensuring operator comfort

> See **REVERSE** for applications, drawings and options.

Accepts operator presence switch
Mounting: Pattern include (W x L) 11.25" or 13.5" x 11"

TRACTORS ATS.com CONSTRUCTIONS ATS.com