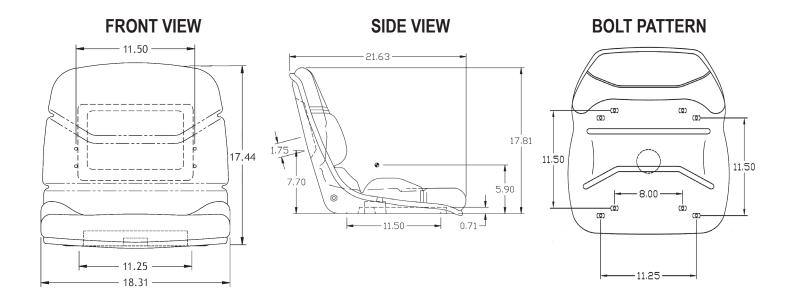

## KM 170 Uni Pro™ Bucket Seat

Protective edge trim One-piece molded cushion **Cross-ventilated** cushions

Vacuum formed waterproof vinyl cover adds comfort and durability

One-piece steel pan

See REVERSE for applications, drawings and options.

Mounting patterns include (W x L):

• 8" x 11.5"

• 11.25" x 11.5"

Accepts operator presence switch for added safety (optional)

TRACTORS ATS.com CONSTRUCTIONS ATS.com TURFS ATS.com