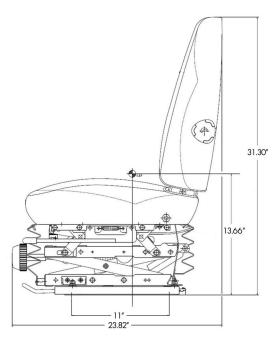

### **FRONT VIEW**

SIDE VIEW

#### • KAB 411 Seat

- Mechanical suspension
- 19.29" x 30.71" x 22.83" (W x H x D)
- Front controls for operator's easy access
- 4" vertical suspension stroke
- Internal structure meets or exceeds seat belt specifications 3776, 6683, and SAE J386 for PN: 8362
- Tethers for a seat belt for PN: 8362 (NO tethers for PN: 8363)
- Meets EM1, EM3, EM4, EM5, EM6 and EM8 specifications