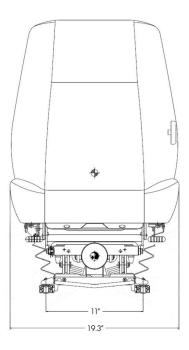

### **FRONT VIEW**

SIDE VIEW

#### • KAB 411 Seat

- Mechanical suspension
- 19.29" x 30.71" x 22.83" (W x H x D)
- Front controls for operator's easy access
- 4" vertical suspension stroke
- Internal structure meets or exceeds seat belt specifications 3776, 6683, and SAE J386 for PN: 8362
- Tethers for a seat belt for PN: 8362 (NO tethers for PN: 8363)
- Meets EM1, EM3, EM4, EM5, EM6 and EM8 specifications