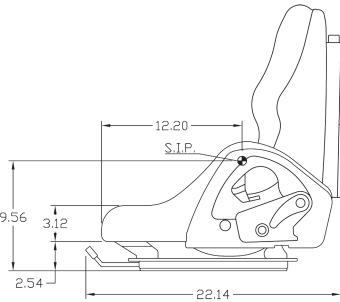

## **MAINTENANCE ITEMS**

- 8562 Replacement Document Pouch
- 8198 Replacement Retractable Seat Belt
- 8199 Replacement Operator Presence Switch

Daewoo®, Komatsu®, Mitsubishi®, Nissan®, TCM®, Toyota®

**SIDE VIEW** 