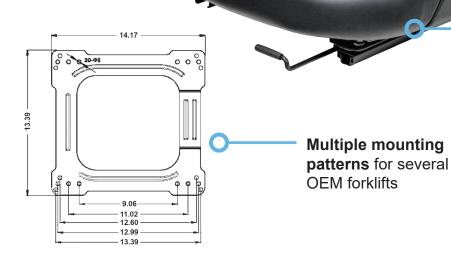

## **MAINTENANCE ITEMS**

- 8562 Replacement Document Pouch
- 8198 Replacement Retractable Seat Belt
- 8199 Replacement Operator Presence Switch

Daewoo®, Komatsu®, Mitsubishi®, Nissan®, TCM®, Toyota®

**SIDE VIEW** 