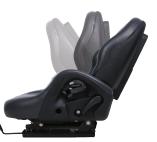

**60° adjustable backrest** adds comfort and versatility

See **REVERSE** 

for applications,

drawings and options.

Slide rails provide 6" fore/aft adjustment ensuring operator comfort

• Operator presence switch meets OEM safety standards