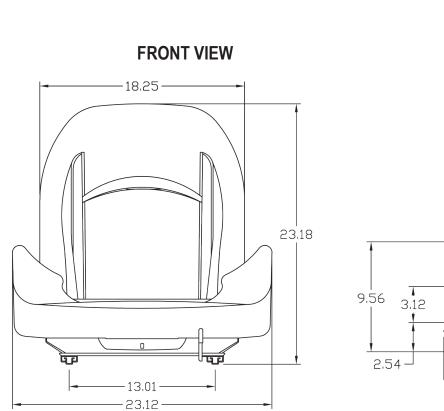

Vacuum formed vinyl adds comfort

and durability

Hip restraints keep

operator in seat

Retractable seat belt

for added safety

Black Vinyl PN: 8001

**Durable document pouch** stores owner's manual and other valuables

**60° adjustable backrest** adds comfort and versatility

See **REVERSE** 

for applications,

drawings and options.

Slide rails provide 6" fore/aft adjustment ensuring operator comfort

• Operator presence switch meets OEM safety standards