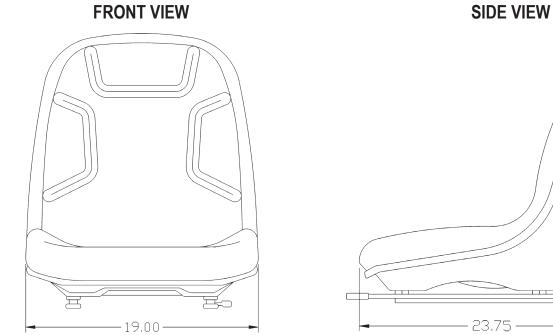

## KN 176 Uni Pro<sup>™</sup> Bucket Seat

Accepts operator presence switch

• 9" x 11.5"

Mounting patterns include (W x L):

• 10.25" x 11.5" • 11.25" x 11.5"

• 10.63" x 11"

Black Vinyl PN: 8031

> Vacuum formed waterproof vinyl cover adds comfort and durability

**Drain hole** prevents water build-up

One-piece steel pan

Heavy-duty slide rails with studs provide fore/ aft adjustment ensuring operator comfort

> See **REVERSE** for applications, drawings and options.