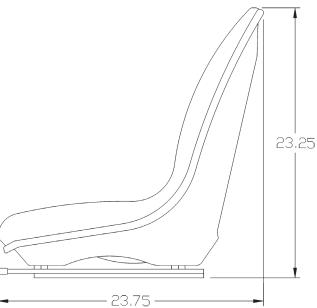

## KN 176 Uni Pro<sup>™</sup> Bucket Seat

Accepts operator presence switch

• 9" x 11.5"

Mounting patterns include (W x L):

• 10.25" x 11.5" • 11.25" x 11.5"

• 10.63" x 11"

Black Vinyl PN: 8031

> Vacuum formed waterproof vinyl cover adds comfort and durability

**Drain hole** prevents water build-up

One-piece steel pan

Heavy-duty slide rails with studs provide fore/ aft adjustment ensuring operator comfort

> See **REVERSE** for applications, drawings and options.