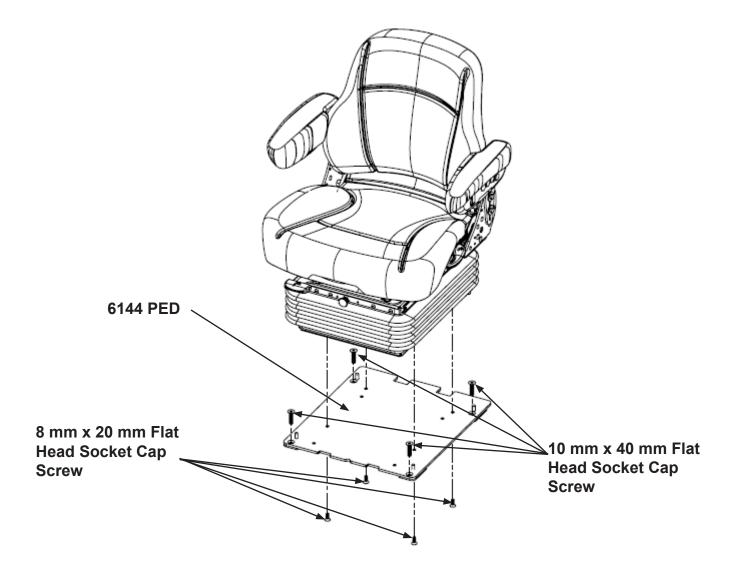

## **Case F Series Wheel Loader KM 1201 Kit (PN: 6957)**

- 1. Remove original seat and suspension.
- 2. Mount the KM 1201 seat to the PED 6144 using four 8 mm x 20 mm flat head socket cap screws.
- 3. Place the seat and PED assembly into the cab in the location that the original seat was. Use four 10 mm x 40 mm flat head socket cap screws to fasten down.
- 4. Connect the seat power connector to the wheel loader's seat connector. NOTE: If your original seat was mechanical, you will have to run a 24 volt power and ground to the seat. Keyed power is recommended.