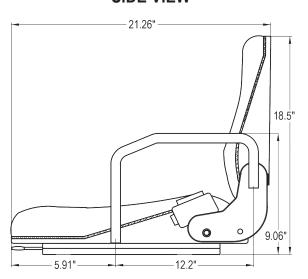

### **SIDE VIEW**

- Seat dimensions: 23" x 18.5" x 21.25" (W x H x D)
- Accepts operator presence switch
- Adjustable slide rails from 4.5" 12.5" side-to-side

See **REVERSE** for applications, drawings and options.