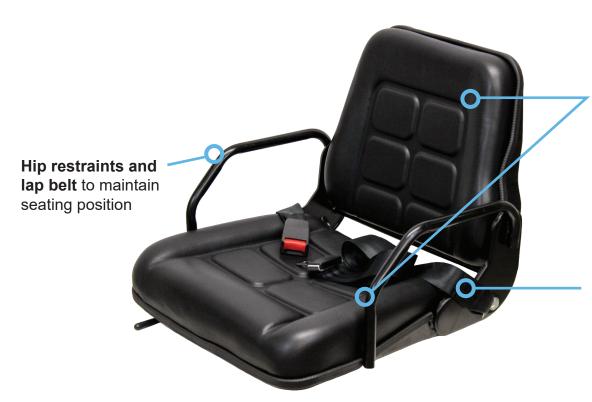

# KM 144 Uni Pro<sup>™</sup> Seat Assembly

Seamless molded and contoured foam cushions for added comfort

Steel frame with black powder coat finish for long-lasting durability

 Fold-down backrest cushion for easy access behind the seat and to protect seat from outside weather

- Seat dimensions: 23" x 18.5" x 21.25" (W x H x D)
- Accepts operator presence switch
- Adjustable slide rails from 4.5" 12.5" side-to-side

See **REVERSE** for applications, drawings and options.