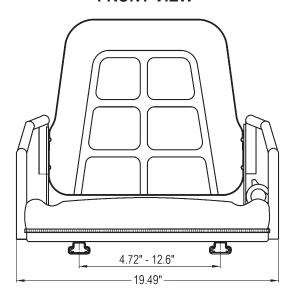

### **FRONT VIEW**

- Seat dimensions: 23" x 18.5" x 21.25" (W x H x D)
- Accepts operator presence switch
- Adjustable slide rails from 4.5" 12.5" side-to-side

See **REVERSE** for applications, drawings and options.