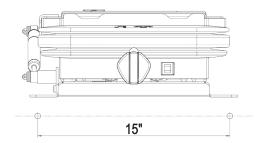

### **TOP VIEW**

- Grammer MSG85 Mechanical Suspension
- Heavy-duty mechanical suspension
- 110 285 lb weight adjustment
- Three-position height adjustment
- 3.9" suspension stroke
- Height adjustment of 3"
- 8" maximum height
- Dual shock absorbers
- 15" mounting plate for application to construction equipment