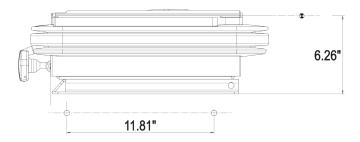

### **SIDE VIEW**

- Grammer MSG85 Mechanical Suspension
- Heavy-duty mechanical suspension
- 110 285 lb weight adjustment
- Three-position height adjustment
- 3.9" suspension stroke
- Height adjustment of 3"
- 8" maximum height
- Dual shock absorbers
- 15" mounting plate for application to construction equipment