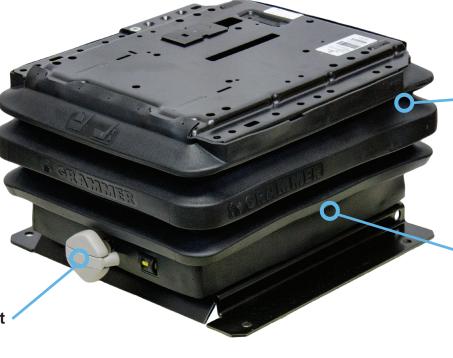

# KM MSG85 Heavy-Duty

Mechanical Grammer Suspension

Heavy-Duty Mech Suspension PN: 8409

Suspension travel of 4"

Rubber molded suspension cover keeps suspension components free of dirt and dust

Flip handle weight adjustment with weight indicator

- Grammer MSG85 Mechanical Suspension
- Heavy-duty mechanical suspension
- 110 285 lb weight adjustment
- Three-position height adjustment
- 3.9" suspension stroke
- Height adjustment of 3"
- 8" maximum height
- Dual shock absorbers
- 15" mounting plate for application to construction equipment