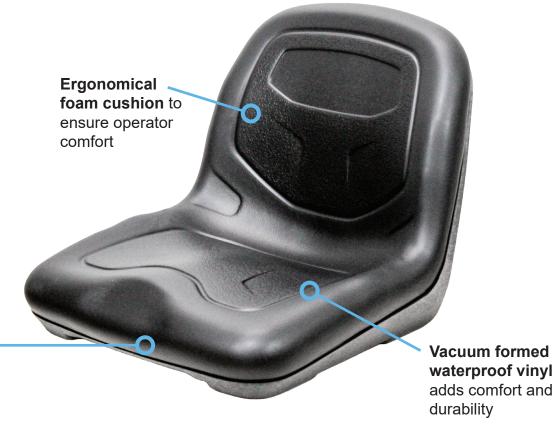

# KM 114 Uni Pro<sup>™</sup> Bucket Seat

See **REVERSE** for applications, drawings and options.

Milsco TS-3500 Seat

**Durable blow** 

molded plastic

bucket frame is

corrosion resistant

- Seat Dimensions: 18" x 15" (W x H)
- Mounting pattern 6" x 5" (W x L)
- Does not accept operator presence switch