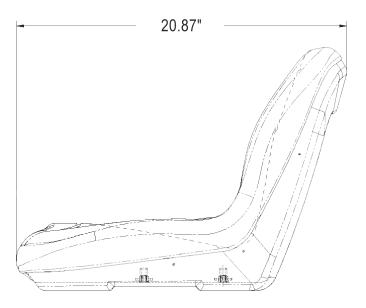

# KM 114 Uni Pro<sup>™</sup> Bucket Seat









See **REVERSE** for applications, drawings and options.

Milsco TS-3500 Seat

**Durable blow** 

molded plastic

bucket frame is

corrosion resistant

- Seat Dimensions: 18" x 15" (W x H)
- Mounting pattern 6" x 5" (W x L)
- Does not accept operator presence switch



TRACTORS EATS.com CONSTRUCTIONS EATS.com TURFS EATS.com



# **APPLICATIONS**

# **OPTIONS**

8222 Armrest Kit





Fits - Industrial, Lawn & Garden Tractor, Lawn Mower, Material Handling, Multi-Purpose Construction, Skid Steer and Turf Equipment.

Ideal for Cub Cadet® Lawn Mowers

### **FRONT VIEW**

# 15.32"

### **SIDE VIEW**